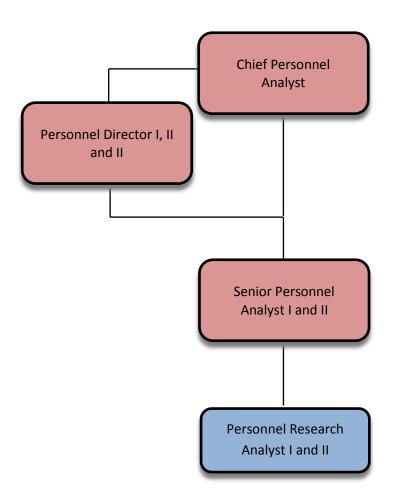

## CAREER-OPPORTUNITIES FOR PERSONNEL RESEARCH ANALYST

The following information is being given to describe potential opportunities as a Personnel Research Analyst. The career ladders that these titles commonly follow have been illustrated in the diagram below. With specific types of experience, promotional or lateral movement between these lines is also possible. You may review the class specifications and some job bulletins through our Personnel's Department website. It is encouraged to examine the options available, to be able to promote for what you qualify for.